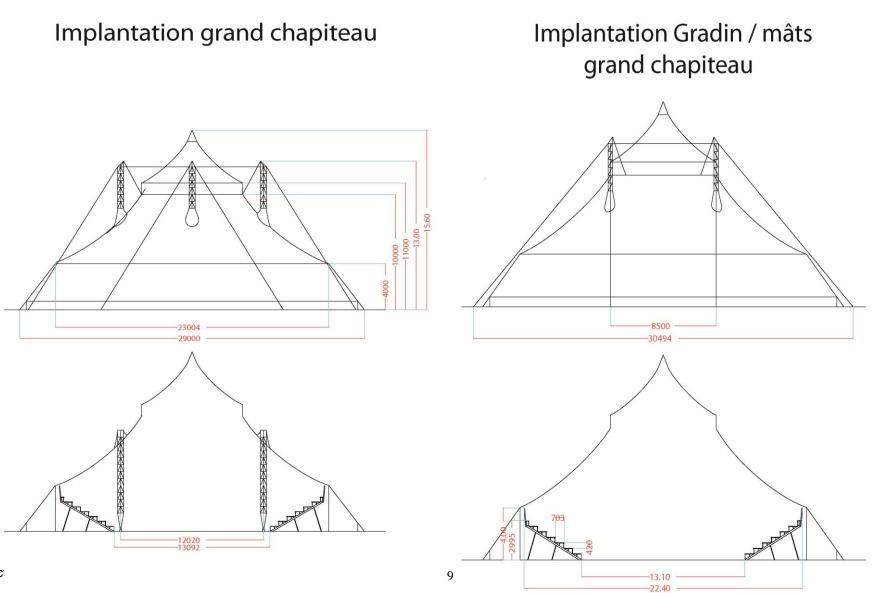

## **BIG TOP DESCRIPTIVE**

Ground surface : 660 m2 Security perimeter : 38 meters Type : 4 poles (with circular cupola of 8,5 m diameter and 9,90 meter high) Pole height : 12,5 meters Dome height : 15 meters Total diameter including guying and tent circle : 32 meters Circular tribune of 7 rows (exterior 23 meters, interior 13 meters, height 3 meters ) Ring diameter : 13 meters We're completely independent concerning the safety and security conditions necessary to welcome an audience. We provide all emergency exit spots, the fire extinguishers, a megaphone and emergency lighting.