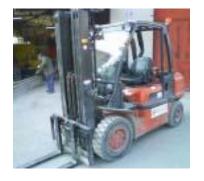

In case of very compact subsoil, provide us a high quality power drill with a broach metal of 40 mm and 45 mm and length 600 mm.

From D-4 and D-3, promoter should provide :

- 1 Fork lift capable to lift up 2 tons at 4 meters high corresponding to the soil and it is compulsory to be equipped with translator system and with lighting system.

This Fork lift will have to be delivered with the necessary fuel.

For the tear-down (2 days) :

- one similar Forks lift, with lighting system, which will be delivered on the last day of the show until the end of the tear-down. In any case, we don't need a telescopic jib.

Fenwick using will be strictly reserved to the company and we provide drivers.